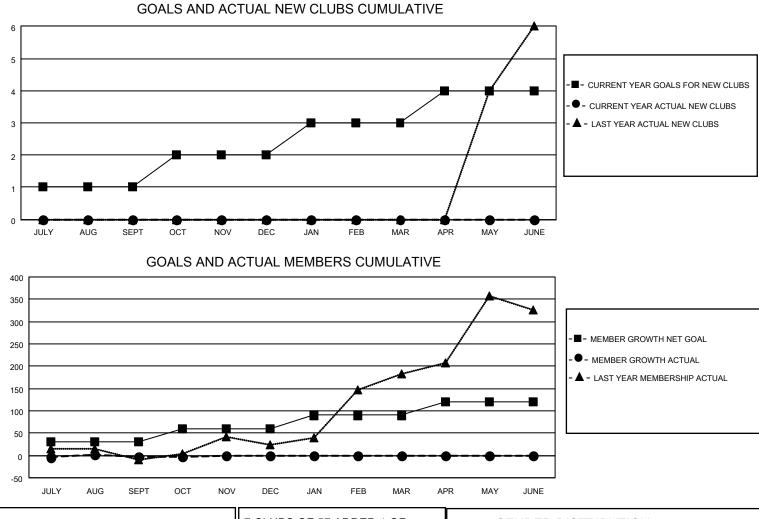

## LOCATION INDIA

District 316 J

Results as of: 10/31/2022

| Clubs                 |               |           |               | Members               |                         |                         |                                                    |
|-----------------------|---------------|-----------|---------------|-----------------------|-------------------------|-------------------------|----------------------------------------------------|
| RESULTS FOR 2022-2023 |               |           |               | RESULTS FOR 2022-2023 |                         |                         |                                                    |
| QUARTER               | NEW CLUB GOAL | NEW CLUBS | DROPPED CLUBS | QUARTER               | MBER GROWTH NET<br>GOAL | MEMBER GROWTH<br>ACTUAL | DROPPED<br>MEMBERS ACTUAL<br>(including transfers) |
| JULY/AUG/SEPT         | 1             | 0         | 0             | JULY/AUG/SEPT         | 30                      | 17                      | 19                                                 |
| OCT/NOV/DEC           | 1             | 0         | 0             | OCT/NOV/DEC           | 30                      | 1                       | 1                                                  |
| JAN/FEB/MAR           | 1             | 0         | 0             | JAN/FEB/MAR           | 30                      | 0                       | 0                                                  |
| APR/MAY/JUNE          | 1             | 0         | 0             | APR/MAY/JUNE          | 30                      | 0                       | 0                                                  |